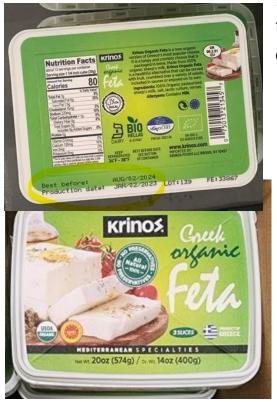

## NON KOSHER FETA CHEESE

Feta Cheese distributed by Krinos

Feta Cheese produced in Greece and marketed under the Krinos brand bear an unauthorized KOF-K symbol.

Any item with a production date of 2023 and beyond, should be considered **non-kosher** regardless of it bearing a KOF-K symbol.