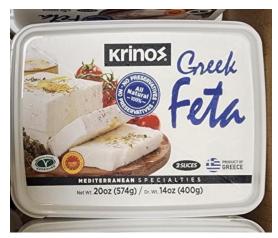

## NON KOSHER FETA CHEESE

Feta Cheese distributed by Krinos

Feta Cheese produced in Greece and marketed under the Krinos brand bear an unauthorized KOF-K symbol.

Any item with a production date of 2023 and beyond, should be considered **non-kosher** regardless of it bearing a KOF-K symbol.